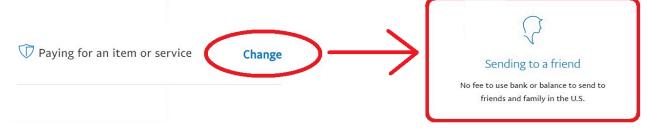

### 2. Via Paypal.com or Paypal.me

There is no PayPal fee when you use your bank or PayPal balance.

- Use your pre-existing PayPal.com account, and send money via "Friends and Family" to muaisahalepule@yahoo.com
- Otherwise, go to <u>www.paypal.me/giftingfund</u> and log in or sign-up for a <u>PayPal.me</u> account.
- · Click on **Send** and enter the amount you are sending.
- If the screen says "Paying for an item or service," click Change and select "Sending to a Friend."