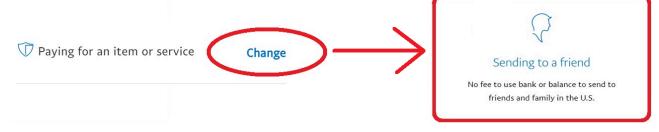

# 3. Via Paypal.com or Paypal.me

- Use your pre-existing **PayPal.com** account, and send money via "Friends and Family" to muaisahalepule@yahoo.com
- Otherwise, go to www.paypal.me/giftingfund and log in or sign-up for a PayPal.me account.
- Click on Send and enter the amount you are sending.
- If the screen says "Paying for an item or service," click Change and select "Sending to a Friend."