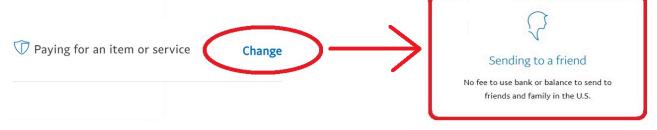

## 2. Via Paypal.com or Paypal.me

There is no PayPal fee when you use your bank or PayPal balance.

- Use your pre-existing PayPal.com account, and send money via "Friends and Family" to muaisahalepule@yahoo.com
- Otherwise, go to <u>www.paypal.me/giftingfund</u> and log in or sign-up for a <u>PayPal.me</u> account.
- Click on Send and enter the amount you are sending.
- If the screen says "Paying for an item or service," click Change and select "Sending to a Friend."